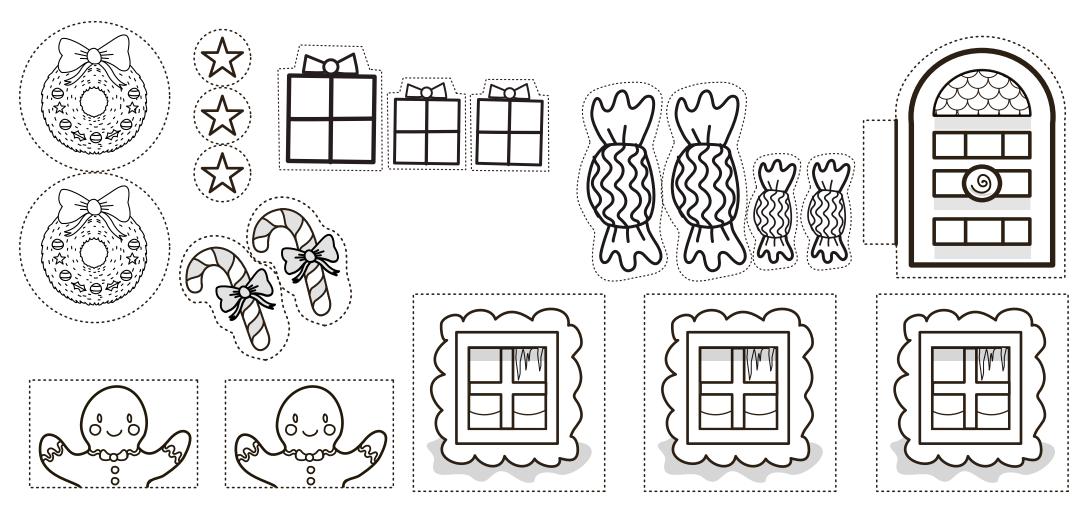

## **Instructions**

- Get the sheet with the house on it and colour it in.
- Cut out all the dotted lines on the house.
- Fold on all the grey lines.
- Glue all the tabs and press them all together.
- S Attach the bottom panel to the bottom of the house.
- 6 Well done! Now it's ready! Make a Christmas day adventure by hanging it on your tree, or filling with gifts and sweets to give to your friends or family!

Bottom panel