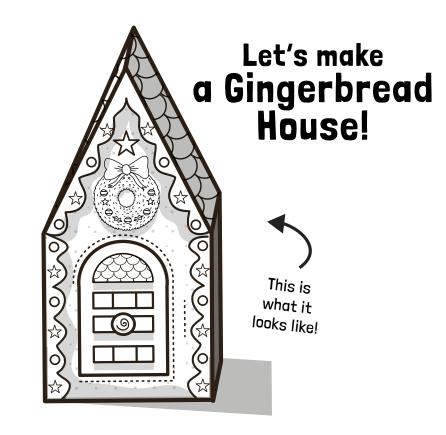

## **Gingerbread House Activity!**

## **Instructions**

- Get the sheet with the house on it and colour it in.
- Cut out all the dotted lines on the house.
- Fold on all the grey lines.
- Glue all the tabs and press them all together.
- S Attach the bottom panel to the bottom of the house.
- 6 Well done! Now it's ready! Make a Christmas day adventure by hanging it on your tree, or filling with gifts and sweets to give to your friends or family!